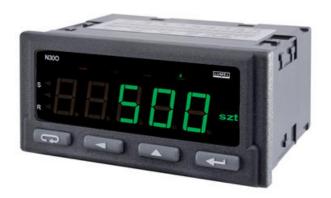

## **N30O**

Pulse/Frequency digital panel meter for measurement of pulses, frequency, rotational speed, period and worktime.

N30O10XX Panel Meter, 2x OC Outputs, 85-253V ac

- DC Pulse input for frequency or speed
- Wide voltage, AC/DC control
- 5 Digit, 3 colour, Programmable display